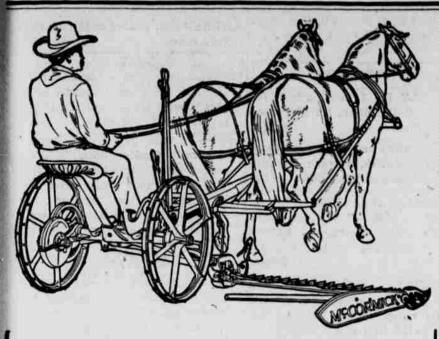

## McCormick Mowers

are equipped with many features which commend them to the farmer.

Both the New 4 and the New Big 4 have frictionless bushings, symmetrical main frame, simple and powerful gears, direct stroke pitman and long steel wearing plates for the knife.

You will find the McCormick is the lightest running and most durable mower on the market. There is no side draught to the McCormick, and you never have to back the machine in order to get the knife into motion when you have stopped with the sickle in the grass.

LET US SHOW YOU THE MACHINE