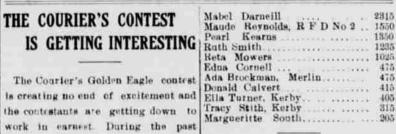

475

415

315

Now is the time for every one of points for each \$1.50 received on subthe contestants to get in and work. scription, or two points for each one Following is the standing of the cancent received on subscription. A didates as counted Friday noon, but special 500 point Yellow Certificate it does not represent some 30 " Yellow will be issued for each new subscrip-Certificates and a great many thous- tion accompanied by \$1.50 in cash.

5. Cast all coupons at the ballot are now out among the candidates box at this office before the date thereon expires. Yellow Certificates I must

The candidates and their votes to not be cast until the contest is four