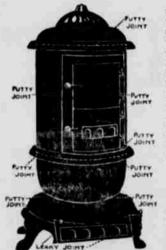

Scientific Construction

Note the straight steel jacket eneasing the heavy cast iron fire box inside, and the guaranteed smoke-proof feed door placed at the front of the top in Cole's Hot Blast Stove, shown by cut No. 1, doing away with air-leaking putty joints at top and bottom of fire pot and around the door frame on other stoves as shown by cut No. 2.