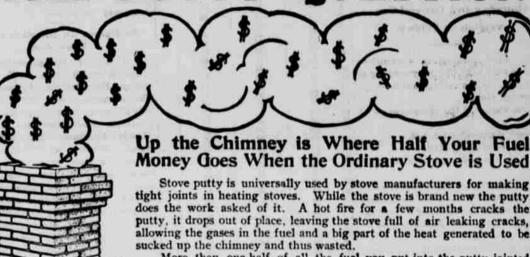

# Chinaware

The New Stock of China has arrived. Come in and look it over.

SMYTHE'S QUALITY SHOP

412 Front St.

Smythe-Gamble Company KESTERSON BLOCK

THE PUTTY QUESTION

Stove putty is universally used by stove manufacturers for making tight joints in heating stoves. While the stove is brand new the putty does the work asked of it. A hot fire for a few months cracks the putty, it drops out of place, leaving the stove full of air leaking cracks, allowing the gases in the fuel and a big part of the heat generated to be More than one-half of all the fuel you put into the putty jointed

stove is lost in this way. If your old stove eats up more fuel and does not keep fire as well as it did at first, the reason is the stove putty has

dropped out of the joints.