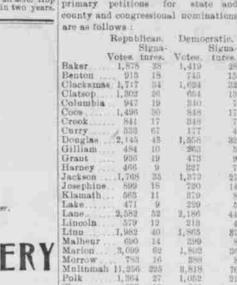

county and congressional nominations are as follows Republican. Democratic Signa-Sigua-Votes. Votes, tures. turin Baker. 1,410 Benton

each secure 479 signatures and in

he Second District 545. Candidates

### WE'LL DO YOU GOOD.

HOUSE GROCERY. WHITE H. C. BOBZIEN.

THE

otals, Congressional Districtslist, Dr. Loughridge being called First 23,970 479 17,157 B40 Second 27,126 543 12,778 255 The signers of a state petition must First.