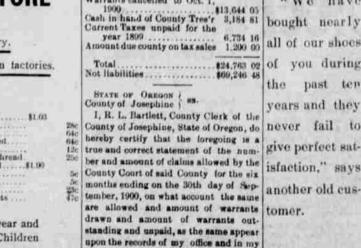

S. Oleson, a resident of Grants Pass Fresh Tillamook Cheese .- Croxton's for the past six years, left Wednesday Grocery

for Albert Lee, Minn., on a visit, Mr. County Clerk's Semi-Annual Report Oleson will spend a year in travelling Showing the amount of claims allowed and it is his intention to visit his old by the County Court of Josephine home in Norway before returning to county, State of Oregon, for what allowed, the amount of warrants drawn

official custody. Witness my hand and the scal of the County Court of said County, this 1st

day of October, A. D. 1900. R. L. BARTLETT, County Clerk. .. leaders in ...

"Good shoes don't grow on bushes, they are made by GOOD HONEST SHOEMAKERS ! "