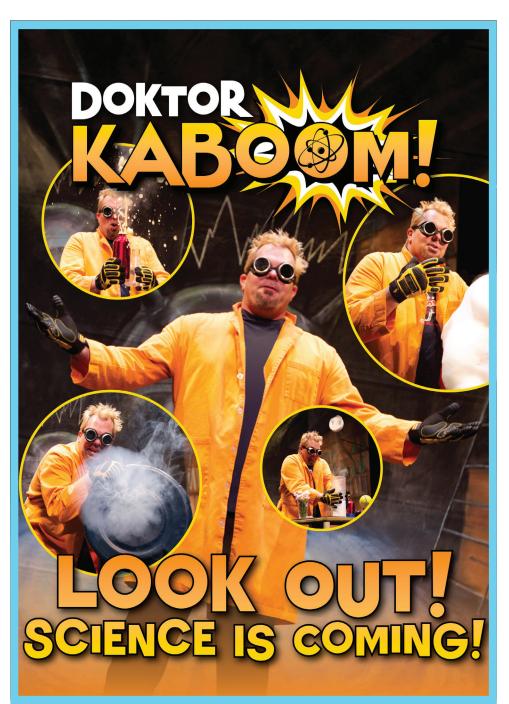

## DOKTOR KABOOM! LOOK OUT! SCIENCE IS COMING!

SUNDAY, JUNE 12 at 2PM

"Doktor Kaboom!" will perform an interactive, family-friendly comedy show that takes the audience on a journey of increasingly spectacular (and often successful) science experiments designed to involve, excite, educate, and entertain.

The show will run about an hour without intermission and is aimed at youth in grades 4 through 8 (and their families).

Reserved seating tickets: \$12 adults, \$8 students

Sponsored by:

Walla Walla Valley Honda