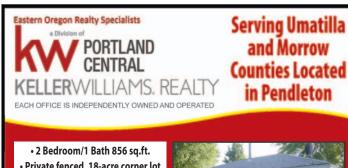

- Private fenced .18-acre corner lot
- Dog run, 8x16 storage shed. RV/boat parking
- Nicely landscaped and garden area
  - · Newer kitchen, new stove, hardwoods
- · Economical gas furnace, mudroom, w/d included
- Detached 14x16' BONUS room for home office, hobby shop/gym
  - Covered patio/carport

**603 SW CEDAR ST PILOT ROCK** RMLS#22209705 \$168,000