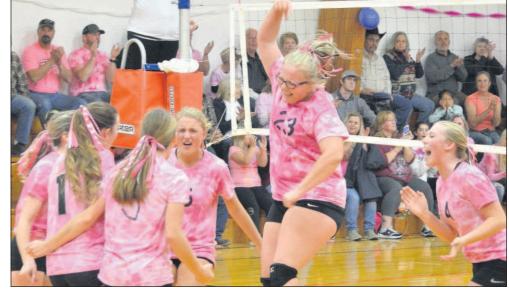

Dayville/Monument was trailing 19-11 in the second set when Aubreianna Osborne came up with some strong serving.

Tigers Faythe Schafer and Denali Twehues blocked a cou-

Eagle/ photosAngel Carpenter

The Dayville/Monument Tigers celebrate as they tie the score late in the second set against the Jordan Valley Mustangs. From left: Brooklyn Near, Aubreianna Osborne, Faythe Schafer, Denali Twehues, Aubrey Bowlus (23) and Kyla Emerson (4).