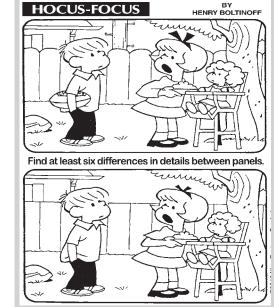

nedy                                |                  | Paid Prog.                     | Paid Prog.            | Paid Prog.               | Paid Prog.   |
| 97-OUTD  | Outdoors (N)                                                           | Blood (N)        | Fear No Evil                  | Ted Nugent      | Hunting (N)                                               | Driven (N)                                            | Thirteen (N)                    | Season (N)                                      | Wild Sky (N)                                           | MRA (N)           | Scent (N)                              | Hunting          | Jim Shockey's                  | Uncharted             | Outdoors TV              | Wildgame     |

### **GAME ANSWERS LOCATED IN CLASSIFIED SECTION**



## MAGIC MAZE ● TEXT-SPEAK

Create cr8 Kiss xxx So sorry ss Fight f8 Later l8r What wt Fine f9 Mate m8 What's up sup Before b4

The idea of Go Figure is to arrive at the figures given at the bottom and right-hand columns of the diagram by following the arithmetic signs in the order they are given (that is, from left to right and top to bottom). Use only the numbers below the diagram to complete its blank squares and use each of the nine numbers only once. DIFFICULTY: \*\*

★ Moderate ★★ Difficult \*\*\* GO FIGURE!

@2016 King Features Syndicate, Inc.

message every day. It's a numerical puzzle designed to spell out your fortune. Count the letters in your first name. If the number of letters is 6 or more, subtract 4. If the number is less than 6, add 3. The result is your key number. Star