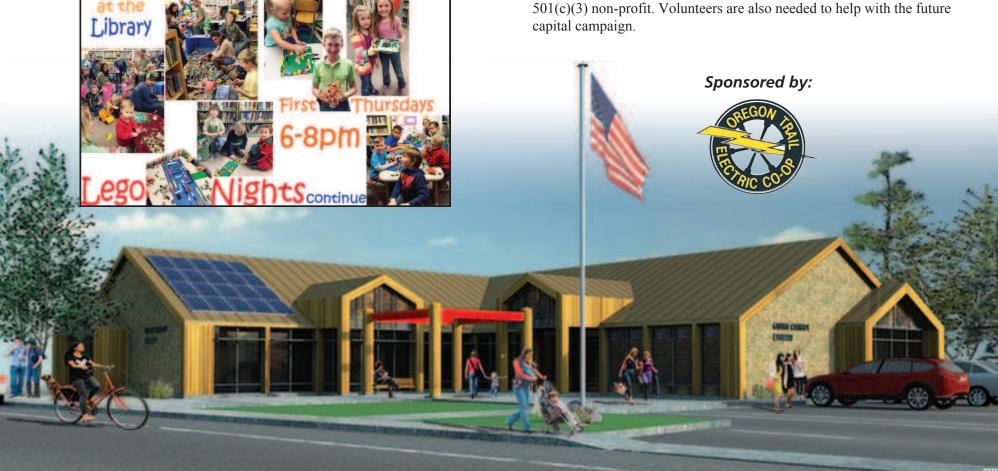

Currently, the Foundation is planning to build an energy-efficient and low maintenance library building that will be easily accessible to the public and will serve our county well into the future. This new building will meet ADA standards and provide space for meetings and classes, computers and special collections as well as the current library collection. We have purchased the property on Canton Street in John Day, beside the Kam Wah Chung Interpretive Center, as the site for the new building. That transaction was paid for by grants and local donations. The Foundation is continuing to fundraise so that we can design and build the new structure.