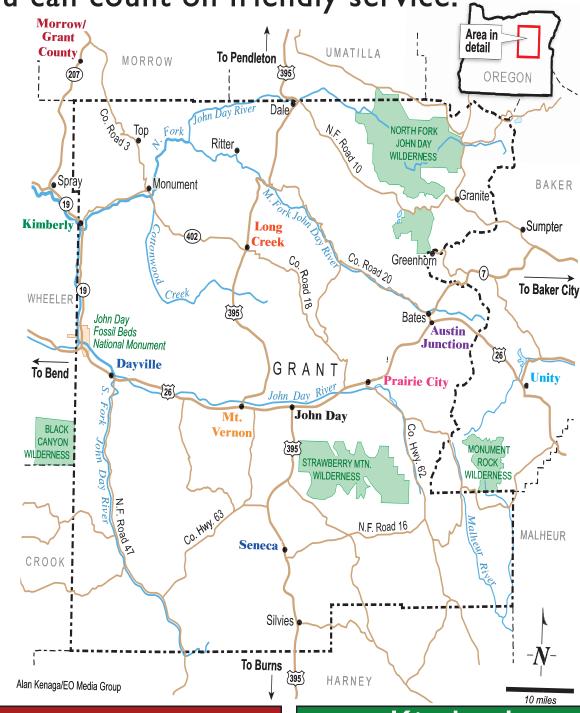

# Dayville

# Prairie City

128 Front St. • Prairie City • 541-820-4544 Tues, Wed & Thur 4-8 • Fri, Sat & Sun 12-8 • Closed Mon

# ong Creek

# Seneca

Diesel • E-10 Regular • NonEthanol Supreme • Propane

Anywhere your two wheels take you, you can count on friendly service.

## Morrow/Grant County

**OHV PARK Morrow County Public Works** 365 W Hwy. 74, PO Box Lexington, OR, 97839 541-989-9500

# Kimberly

Family-Owned John Day River Trading Post 4135 Hwy. 19, Kimberly • 541-934-2060 **GROCERIES/SNACKS** 

ODF LICENSE & TAGS FISHING GEAR TRAPPING SUPPLIES BAIT **BEER & WINE** 

Open Mon-Sat 7-6 • Sun 9-6

#### Mt. Vernon

Blue Mt. MINI MARKET Open 7 Days a week, 6am-9pm 150 Mtn. Blvd., Mt Vernon • 541-932-4477 Fill up with the good stuff, non-ethanol premium.

Plenty of snacks, beverages and gas. Stock up before you head out of town!

## ohn Day

541-575-2005

Open Mon - Fri 6:30 - 5, Sat 8-2, Closed Sun Two convenient locations: Drive up window at Polaris and at the cabin in the **Grant County Fairgrounds** 