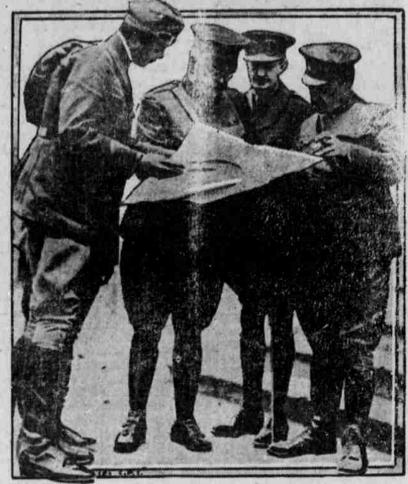

Yank Leader Who Is Now Commanding German Soil

-YOU'RE

E DONT GIVE RESENTS

HRISTMAS

IS 'ZAT

RIGHT

Here is shown General Dickman, the fortunate Yank leader selected to command the American forces on German soil. The Yank neadquarters are at Cologne, one of the largest Rhine cities. Seven hundred and fifty thousand Yank warriors make up this army of occupation. General Dickman is seen in this new picture studying a map with a member of his staff, and with newspaper correspondents looking on.