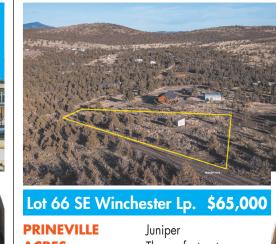

Modern Craftsman 1664 sq. ft. Open floor plan

Central AC Complete July 2021

ACRES

Beautiful, gently sloping corner 1.48 acre lot Open views

The perfect get away Near the Prineville Reservoir, offering biking, hiking and Nicely treed with watersports