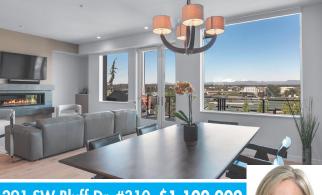

Broker 503 807 7332

& Jim Tenant

Brokers

541 610 7157

| 291 SW Bluff Dr.       | #310 \$1,100,000 |   |
|------------------------|------------------|---|
| ATRIUM AT THE          | Secure building  |   |
| OLD MILL               | Elevator         | 6 |
| 1699 sq. ft.           | Mountain views   | 0 |
| 2 bed, 2 bath          | Fully furnished  |   |
| Top floor luxury condo | 2-car garage     |   |