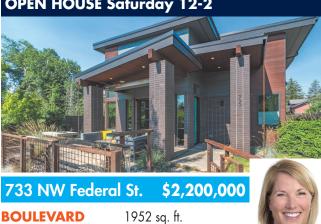

Broker 503 807 7332

& Jim Tenant

Brokers

541 610 7157

| 291 SW Bluff Dr.       | #310 \$1,100,000 |   |
|------------------------|------------------|---|
| ATRIUM AT THE          | Secure building  |   |
| OLD MILL               | Elevator         | 6 |
| 1699 sq. ft.           | Mountain views   | 0 |
| 2 bed, 2 bath          | Fully furnished  |   |
| Top floor luxury condo | 2-car garage     |   |