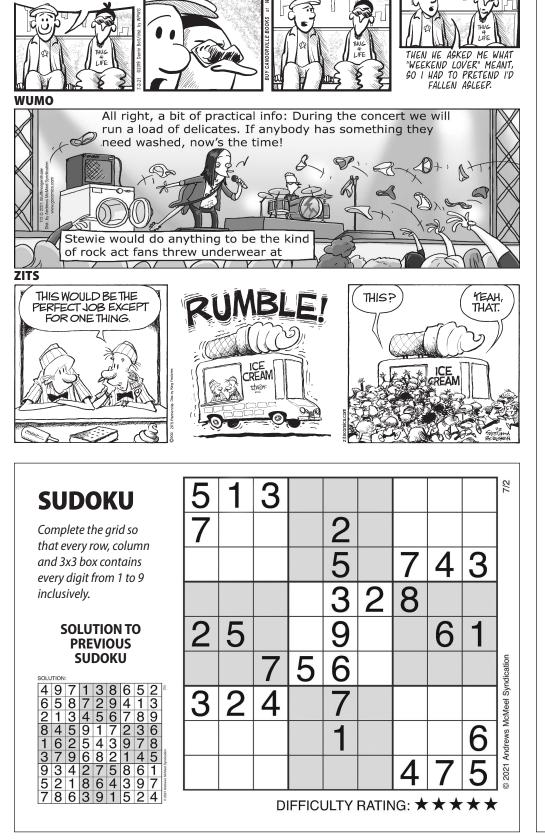

opic for a

voice coach

"And you say your bike was chained to it."

## JUMBLE. THAT SCRAMBLED WORD GAME By David L. Hoyt and Jeff Knurek Unscramble these Jumbles one letter to each square to form four ordinary words BRTIO TNGUS CENAYG POCONU TO THOSE HE CONQUERED, ALEXANDER III OF MACEDON WAS Now arrange the circled letters ©2021 Tribune Content Age All Rights Reserved. to form the surprise answer, as suggested by the above cartoon. Ans. here: (Answers tomorrow) OMEGA TABOO SOFTEN TRUDGE The lobsters that opened a restaurant on the ocean floor were — BOTTOM FEEDERS Jumbles: OMEGA Yesterday's Answer:

# Los Angeles Times Daily Crossword Puzzle Edited by Rich Norris and Joyce Nichols Lewis

DOWN ACROSS 1 Let off 1 Electrical unit

36 Admissions depts. review 52 Merriment 54 Theater ticket



| 7 "Beats me," in                                                                                                                                                                                                                                                                                                                                                                                                                                                                      | - 2                                                | Hom          | e pla    | ate eo         | dge      |                 | the            | em           |       |      |          |                |    |       | bbr   |       |       |     |          |
|---------------------------------------------------------------------