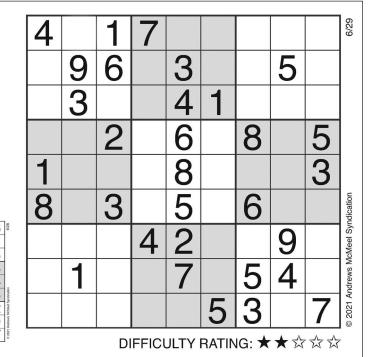

# SUDOKU

Complete the grid so that every row, column and 3x3 box contains every digit from 1 to 9 inclusively.

### **SOLUTION TO PREVIOUS SUDOKU**

| SOLU | ITION | : |   |   |   |   |   |   |
|------|-------|---|---|---|---|---|---|---|
| 3    | 8     | 7 | 2 | 1 | 5 | 4 | 9 | 6 |
| 6    | 5     | 4 | 9 | 7 | 8 | 2 | 3 | 1 |
| 2    | 1     | 9 | 6 | 3 | 4 | 5 | 7 | 8 |
| 4    | 6     | 5 | 1 | 2 | 7 | 9 | 8 | 3 |
| 9    | 7     | 1 | 5 | 8 | 3 | 6 | 2 | 4 |
| 8    | 3     | 2 | 4 | 9 | 6 | 7 | 1 | 5 |
| 7    | 9     | 6 | 8 | 5 | 1 | 3 | 4 | 2 |
| 1    | 4     | 3 | 7 | 6 | 2 | 8 | 5 | 9 |
| 5    | 2     | 8 | 3 | 4 | 9 | 1 | 6 | 7 |