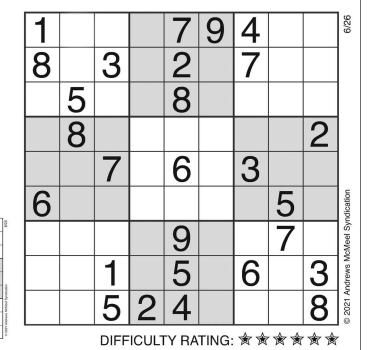

# **SUDOKU**

Complete the grid so that every row, column and 3x3 box contains every digit from 1 to 9 inclusively.

### **SOLUTION TO PREVIOUS SUDOKU**

| SOLUTION: |   |   |   |   |   |   |   |   |  |
|-----------|---|---|---|---|---|---|---|---|--|
| 3         | 4 | 2 | 6 | 9 | 7 | 5 | 8 | 1 |  |
| 9         | 6 | 1 | 5 | 2 | 8 | 4 | 3 | 7 |  |
| 7         | 5 | 8 | 4 | 3 | 1 | 6 | 9 | 2 |  |
| 2         | 1 | 9 | 3 | 4 | 6 | 7 | 5 | 8 |  |
| 5         | 7 | 6 | 9 | 8 | 2 | 1 | 4 | 3 |  |
| 4         | 8 | 3 | 7 | 1 | 5 | 2 | 6 | 9 |  |
| 6         | 3 | 5 | 2 | 7 | 9 | 8 | 1 | 4 |  |
| 8         | 9 | 7 | 1 | 5 | 4 | 3 | 2 | 6 |  |
| 1         | 2 | 4 | 8 | 6 | 3 | 9 | 7 | 5 |  |