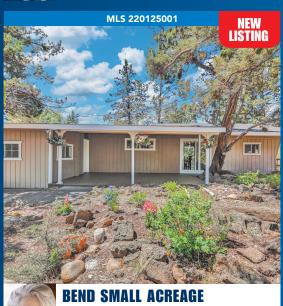

**FANTASTIC BEND LOCATION** \$1.679.000

Matt Robinson, 541.977.5811







**RIVER CANYON ESTATES** \$919.000

Greg Miller, 541.408.1511





Cathy Del Nero, 541.410.5280



\$300,000 Pat Palazzi, 541.771.6996





**NE BEND LOT** \$229,000 Grant Ludwick, 541.633.0255 Principal Broker



**NORTHWEST CROSSING** \$1,250,000

David Gilmore, 541.371.2309





Jim & Roxanne Cheney 541.390.4050, 541.390.4030, Brokers





**RIVER'S EDGE VILLAGE** 

Kristi Kaufman/Catherine Scanland **541.610.2878, 541.233.3191, Brokers** 





**MADRAS** \$275,000

Rookie Dickens, 541.815.0436





**WAGON TRAIL RANCH LOT** \$120,000

Jan Higgins, 541.408.8926 Principal Broker



Single-level 1883 sq. ft., 3-bedroom, 2.5 bath in Northwest Crossing. High ceilings, abundant windows, dream kitchen, separation of primary suite and guest bedrooms, spacious deck, and fenced backyard. \$1,250,000 • MLS 220124673 ROSEMARY GOODWIN, Broker, 541.706.1897