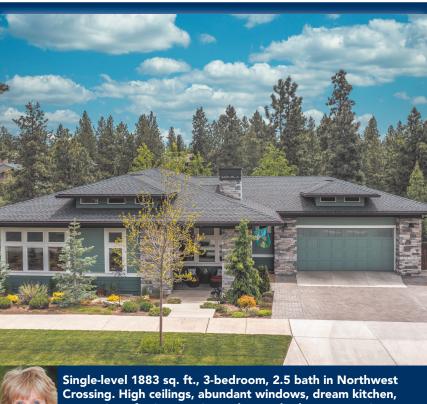

**MADRAS** \$275,000

Rookie Dickens, 541.815.0436

**WAGON TRAIL RANCH LOT** \$120,000

Jan Higgins, 541.408.8926 Principal Broker

Single-level 1883 sq. ft., 3-bedroom, 2.5 bath in Northwest Crossing. High ceilings, abundant windows, dream kitchen, separation of primary suite and guest bedrooms, spacious deck, and fenced backyard. \$1,250,000 • MLS 220124673 ROSEMARY GOODWIN, Broker, 541.706.1897