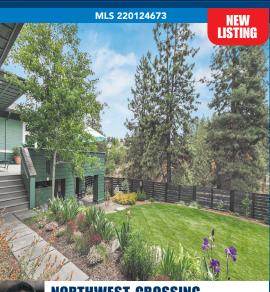

**MADRAS** \$275,000

Rookie Dickens, 541.815.0436

**WAGON TRAIL RANCH LOT** \$120,000

Jan Higgins, 541.408.8926 Principal Broker

Single-level 1883 sq. ft., 3-bedroom, 2.5 bath in Northwest Crossing. High ceilings, abundant windows, dream kitchen, separation of primary suite and guest bedrooms, spacious deck, and fenced backyard. \$1,250,000 • MLS 220124673 ROSEMARY GOODWIN, Broker, 541.706.1897