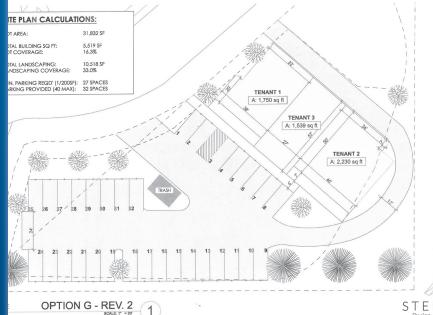

## **COMMERCIAL PROPERTY**

Approximately 29,000 sq. ft. of commercially zoned land. Ground lease or build to suit available for tenants. Rent will be determined by the cost of the tenant's space. Great drive thru location on Bend's north side at Empire. PAULA VAN VLECK, Broker, 541.280.7774