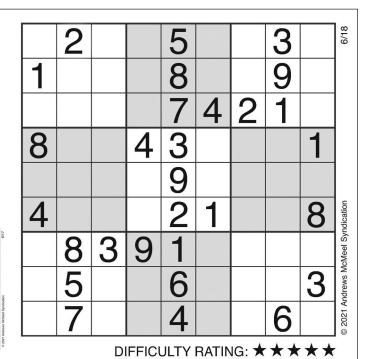

## SUDOKU

Complete the grid so that every row, column and 3x3 box contains every digit from 1 to 9 inclusively.

#### **SOLUTION TO PREVIOUS SUDOKU**

| SOLL | ITION | : |   |   |   |   |   |   |
|------|-------|---|---|---|---|---|---|---|
| 4    | 2     | 3 | 5 | 9 | 1 | 8 | 6 | 7 |
| 5    | 1     | 9 | 8 | 7 | 6 | 2 | 4 | 3 |
| 6    | 8     | 7 | 3 | 4 | 2 | 9 | 1 | 5 |
| 9    | 6     | 5 | 7 | 8 | 3 | 4 | 2 | 1 |
| 2    | 4     | 8 | 6 | 1 | 5 | 7 | 3 | 9 |
| 3    | 7     | 1 | 9 | 2 | 4 | 5 | 8 | 6 |
| 1    | 3     | 4 | 2 | 5 | 9 | 6 | 7 | 8 |
| 8    | 5     | 6 | 4 | 3 | 7 | 1 | 9 | 2 |
| 7    | 9     | 2 | 1 | 6 | 8 | 3 | 5 | 4 |