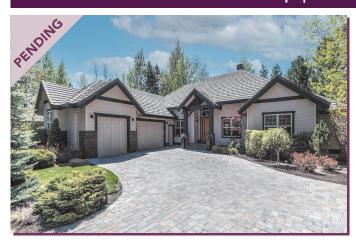

#### Custom Home In Broken Top | 19541 GREEN LAKES LOOP | \$1,125,000

Single level custom home in the golf community of Broken Top. This thoughtfully designed & quality-built home features an open, airy floor plan w/ a formal dining room, office/den & a spacious great room with tall, tray ceilings, wood accents, stone gas fireplace, built-ins & hardwood floors. French doors open to the paver back patio & out to a landscaped, well manicured back yard. Newer appliances, maple cabinets, granite tiles, large island, pantry & a built-in desk complete the kitchen. The primary suite includes a walk-in closet, jetted tub & access to an enclosed private, patio. This warm & comfortable home has been lovingly maintained & is close to Mt Bachelor, the Deschutes River, miles of hiking and biking trails & minutes to town!