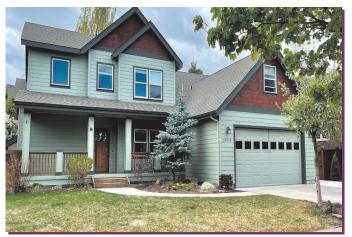

#### 20643 NE SIERRA DRIVE | \$699,000 In Yardley Estates |

Welcome home to this spacious Craftsman style home in desirable, tree-lined Yardley Estates. Featuring an open floorplan with beautifully refinished hard wood floors, living room with soaring ceilings, gas fireplace, built-ins, crown molding and an abundance of windows. Formal dining room with boxed ceilings, kitchen with granite counters, stainless steel appliances, breakfast nook. Main level primary suite downstairs with walkin closet, soaking tub. Two bedrooms upstairs and large bonus room that could be a 4th bedroom. Additional flex room over garage. Fresh interior paint, new carpet. Large back deck, perfect spot for relaxing or entertaining. In a great location minutes from shopping, Pine Nursery park, restaurants and downtown!