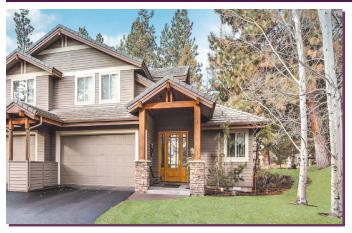

### Broken Top Townhome on the 18th Fairway | 355 SW MT. WASHINGTON DRIVE | \$689,000

This light & bright townhome offers beautiful views of the 18th fairway in the desirable golf community of Broken Top. Recent upgrades that include fresh paint, carpet, lovely quartz counters, backsplash, new gas range/oven, microwave, dishwasher, refrigerator and lighting. Spacious primary suite on main level with access to the back deck and two other bedroom suites upstairs. Enjoy spending time on the private, covered back deck overlooking the fairway. The neighborhood association does all the exterior work, offering low maintenance living at its best. Located in a gated, private section of Broken Top and close to the Clubhouse & restaurant, pickleball, tennis courts, pool, fitness center all with membership, and walking & biking trails. What a wonderful lifestyle!