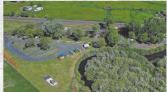

## **BURNS RV PARK FOR SALE**

**BURNS GOOD-SAM RV PARK ON 7.6+ ACRES** BORDERING THE SILVIES RIVER!

- 7.62 ACRES
- 11 CAP RATE
- 48 FULL HOOKUP SITES
- 22 PULL THRU SPACES
- 29 BACK IN SPACES
- 15 METERED SITES FOR MO/MO RENTALS
- 1100SF 3 BED/2 BATH CARETAKER QUARTERS
- · CHECK IN OFFICE
- · SEPARATE SHOP
- . 2 GUEST CABINS
- . 3 TEE-PEES
- · TENT SITES
- 2 BATH/SHOWER/LAUNDRY SITES
- . FIRE PITS · BARBEQUES
- . PARK AREAS + MORE!