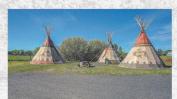

## **BURNS RV PARK FOR SALE**

**BURNS GOOD-SAM RV PARK ON 7.6+ ACRES** BORDERING THE SILVIES RIVER!

- 7.62 ACRES
- 11 CAP RATE
- 48 FULL HOOKUP SITES
- 22 PULL THRU SPACES
- 29 BACK IN SPACES
- 15 METERED SITES FOR MO/MO RENTALS
- 1100SF 3 BED/2 BATH CARETAKER QUARTERS
- · CHECK IN OFFICE
- · SEPARATE SHOP
- . 2 GUEST CABINS
- . 3 TEE-PEES
- · TENT SITES
- 2 BATH/SHOWER/LAUNDRY SITES
- . FIRE PITS · BARBEQUES
- . PARK AREAS + MORE!