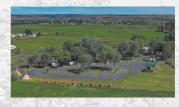

## **BURNS RV PARK FOR SALE**

**BURNS GOOD-SAM RV PARK ON 7.6+ ACRES** BORDERING THE SILVIES RIVER!

- 7.62 ACRES
- 11 CAP RATE
- 48 FULL HOOKUP SITES
- 22 PULL THRU SPACES
- 29 BACK IN SPACES
- 15 METERED SITES FOR MO/MO RENTALS
- 1100SF 3 BED/2 BATH CARETAKER QUARTERS
- · CHECK IN OFFICE
- · SEPARATE SHOP
- . 2 GUEST CABINS
- . 3 TEE-PEES
- · TENT SITES
- 2 BATH/SHOWER/LAUNDRY SITES
- . FIRE PITS · BARBEQUES
- . PARK AREAS + MORE!