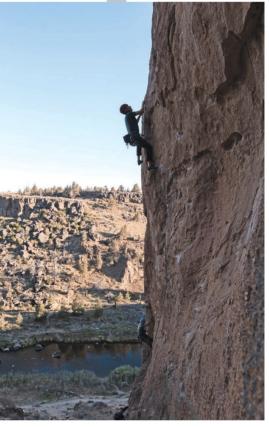

Morning light and a view of Broken Top Mountain. Andy Laakman climbs a section of Smith Rock.

### **STUDENT EXPLORER**

Alex Laakmann is one of The Bulletin's student explorers sharing images of his adventures in Central Oregon. He found several outstanding images at Smith Rock State Park of climbers and cool nature scenes. The week before, he captured shots on a backcountry skiing outing at Tam McArthur Rim.