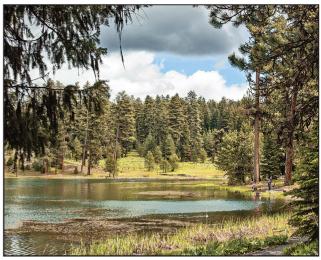

# Walton Lake

Makenzie Whittle/Bulletin file Anglers cast lines from the shore of Walton Lake in May.

#### BY MAKENZIE WHITTLE The Bulletin

The small, brilliantly blue Walton Lake is one of just a handful of lakes in the Ochoco National Forest. Tucked away among mostly old-growth Ponderosa pine trees, the lake is surrounded by a short, easy trail that provides barrier free bank access.

Stocked this week with 2,500 legal sized trout, Walton Lake is popular with anglers who want to bank fish or paddle out into the lake on a kayak, pontoon or other non-gas powered vessel (electric motors are allowed). It's also popular for camping out with the peaceful lake as a backdrop to most sites, some of which are offered on a first come, first served basis.

Whether you go for the day or the weekend, Walton Lake offers a tranquil environment and a place to recharge in the forest. **Getting there:** From

Prineville, follow U.S. Highway 26 east for 15.4 miles then turn right onto Ochoco Creek Road and drive straight for 8.4 miles. Turn left onto Forest Road 22 and drive for 4.4 miles then turn right to stay on the same road. Follow for 2.1 miles then turn left onto Forest Road 2220 towards Walton Lake.