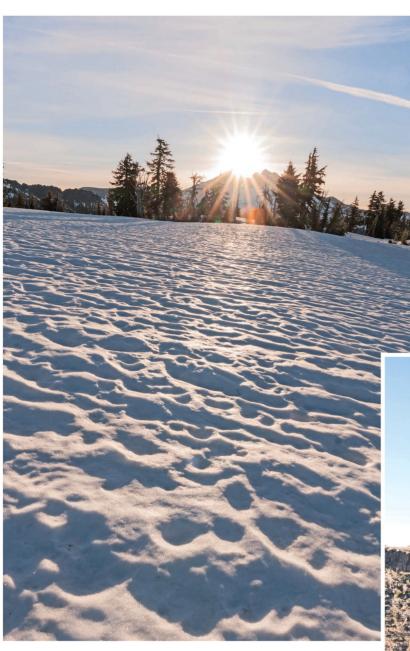

Morning light and a view of Broken Top Mountain. Andy Laakman climbs a section of Smith Rock.

### **STUDENT EXPLORER**

Alex Laakmann is one of The Bulletin's student explorers sharing images of his adventures in Central Oregon. He found several outstanding images at Smith Rock State Park of climbers and cool nature scenes. The week before, he captured shots on a backcountry skiing outing at Tam McArthur Rim.