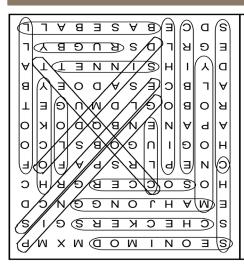

\* This offer is limited to New Patients \* Limited supply available

965 SW Emkay Drive, Suite 100, Bend Call 541-383-0754 or visit www.awbreydental.com

| 10. Golf    |
|-------------|
| 9. Football |
| 8. Dominoes |
| 7. Croquet  |
| 6. Cribbage |
| 5. Clue     |
| 4. Chess    |
| 3. Checkers |
| 2. Charades |
| 1. Baseball |
|             |

|     | 1  | 2   |    | 3  | 4                | 5    | 6   |    | 7  | 8  |    |
|-----|----|-----|----|----|------------------|------|-----|----|----|----|----|
| 9 * |    |     |    | 10 | *                |      |     |    | 11 | *  | 12 |
| 13* |    |     | 14 |    |                  |      | 15  | 16 |    |    |    |
|     |    | 17  |    | *  |                  |      |     |    |    |    |    |
| 18  | 19 |     |    |    |                  |      |     |    |    | 20 |    |
| 21  |    | 22  |    |    | Whice the        | only |     |    | 23 |    |    |
| 24  |    |     |    |    | ving m<br>vith a |      |     |    | 25 |    |    |
| 26  | *  |     | 27 |    |                  |      |     | 28 |    | 29 |    |
|     |    | 30* |    | 31 |                  |      | 32* |    | 33 |    |    |
| 34  | 35 |     |    |    |                  |      | 36  |    |    | 37 |    |
| 38  |    |     |    | 39 | 40               | 41   |     |    | 42 | *  |    |
|     | 43 |     |    |    |                  |      |     |    |    |    |    |

The solution to the question is found within the answers in the puzzle. In order to discover this hidden solution, unscramble the letters noted with asterisks within the puzzle.

## ACROSS

- 1. Stick-in-the-mud (hyph.)
- Moines
- 10. Middle East nation
- 11. Cereal grain
- 13. Just right
- 15. Singer Mel
- 17. Short and chubby (hyph.)
- 18. Initials for Hot Lips Houlihan's portrayer
- 20. Middle of the alphabet
- 21. However
- 23. Matthew of "2 Broke Girls"
- 24. Quayle or Aykroyd
- 25. Center of T-X
- 26. Actor Molinaro
- 29. Suffix for train or adopt
- 30. The mob, to a snob
- 34. TV's Gibbons
- 36. Strict
- 38. Craving
- 39. Horse's gait
- 42. Gift for a child
- 43. Very affectionate (hyph.)

## **DOWN**

- 1. Nourished
- 2. Consumer
- 3. Barbie or Ken
- 4. Initials for actress Mimieux
- 5. Public prosecutor

- 6. "Do \_\_ others ..."
- 7. Flat-bottomed boat
- 8. Potato variety
- 9. Dawdle
- 12. Very small (hyph.)
- 14. Gmail rival
- 16. Antiquated
- 19. Marine mammal
- 20. Change addresses
- 22. State bordered by 8 other states: abbr.
- 23. Letter from Greece
- 27. Wife to Todd, Fisher & Burton
- 28. Frequently, to a poet
- 30. City near Lake Tahoe
- 31. Destiny
- 32. Regarding (2)
- 33. Celebration
- 35. Sea predator
- 37. Rogers or Clark
- 40. Initials for the star of
- "Father Knows Best"
- 41. Drug tragedy, for short