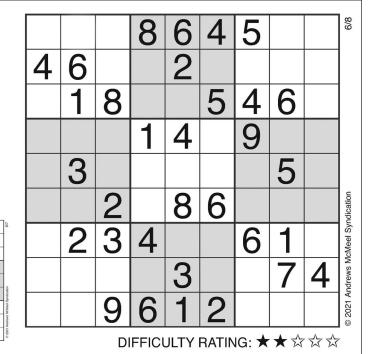

## SUDOKU

Complete the grid so that every row, column and 3x3 box contains every digit from 1 to 9 inclusively.

### **SOLUTION TO PREVIOUS SUDOKU**

| SOLUTION: |   |   |   |   |   |   |   |   |  |  |
|-----------|---|---|---|---|---|---|---|---|--|--|
| 9         | 4 | 1 | 7 | 3 | 6 | 8 | 5 | 2 |  |  |
| 3         | 5 | 2 | 4 | 9 | 8 | 7 | 6 | 1 |  |  |
| 8         | 6 | 7 | 2 | 1 | 5 | 4 | 9 | 3 |  |  |
| 5         | 8 | 3 | 9 | 4 | 1 | 2 | 7 | 6 |  |  |
| 2         | 1 | 9 | 3 | 6 | 7 | 5 | 4 | 8 |  |  |
| 4         | 7 | 6 | 8 | 5 | 2 | 3 | 1 | 9 |  |  |
| 6         | 9 | 4 | 5 | 2 | 3 | 1 | 8 | 7 |  |  |
| 7         | 3 | 5 | 1 | 8 | 9 | 6 | 2 | 4 |  |  |
| 1         | 2 | 8 | 6 | 7 | 4 | 9 | 3 | 5 |  |  |