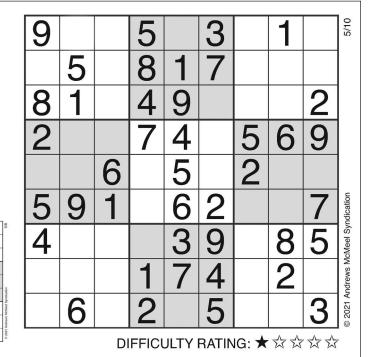

## SUDOKU

Complete the grid so that every row, column and 3x3 box contains every digit from 1 to 9 inclusively.

### **SOLUTION TO PREVIOUS SUDOKU**

| SOLUTION: |   |   |   |   |   |   |   |   |  |  |
|-----------|---|---|---|---|---|---|---|---|--|--|
| 7         | 3 | 5 | 8 | 4 | 9 | 6 | 2 | 1 |  |  |
| 8         | 4 | 1 | 5 | 2 | 6 | 9 | 3 | 7 |  |  |
| 9         | 6 | 2 | 3 | 1 | 7 | 8 | 4 | 5 |  |  |
| 5         | 2 | 4 | 6 | 3 | 1 | 7 | 9 | 8 |  |  |
| 3         | 8 | 6 | 9 | 7 | 5 | 4 | 1 | 2 |  |  |
| 1         | 9 | 7 | 4 | 8 | 2 | 5 | 6 | 3 |  |  |
| 4         | 7 | 8 | 2 | 6 | 3 | 1 | 5 | 9 |  |  |
| 2         | 1 | 9 | 7 | 5 | 4 | 3 | 8 | 6 |  |  |
| 6         | 5 | 3 | 1 | 9 | 8 | 2 | 7 | 4 |  |  |