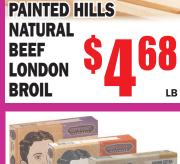

BABY BROCCOLI<br>ORGANIC                           |
|                                                 |                                    |                               | One.                                                          |
| JAZZ<br>APPLES 68° LB LARG                      | SADOS <b>188</b><br>EADOS EA<br>BE | \$158<br>EA ORGANIC<br>APPLES | 28<br>B<br>B<br>B<br>COLLARD<br>GREENS<br>& 138<br>KALE<br>EA |
| OUR BEEF & PORK IS CUT<br>& GROUND FRESH DAILY! | M                                  | eat                           |                                                               |
| MEGA<br>PACK                                    |                                    |                               |                                                               |











**FLAVORS** 

5 & 8 Oz

LB



EA

LB

Style Bacon

ROCKFISH

**FILLETS** 

EA





PAGE 4 | TUESDAY, MAY 4, 2021 | FOOD 4 LESS - BEND

LB

68

LB

Bone-In

017

FRESH GROUND

**EXTRA LEAN** 

GROUND

BEEF

85% Lean,

15% Fat

PORK

Boneless

COUNTRY

**STYLE RIBS**