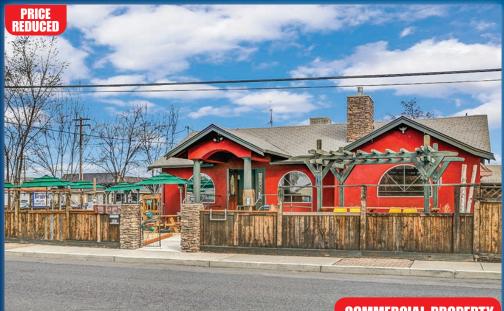

## **COMMERCIAL PROPERTY**

Turn-key restaurant in great downtown Redmond location! 2102 sq. ft. building, updated inside & out, large indoor & outdoor seating, equipment, fixtures and furniture included. Off street parking. \$895,000 • MLS 220117532 BILL PON, Principal Broker, 541.815.4140