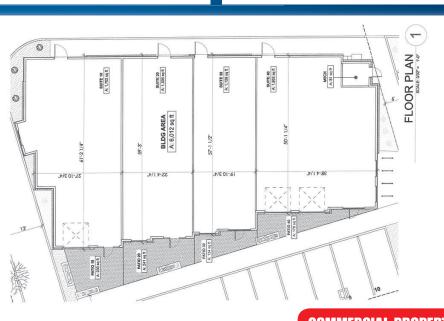

## **COMMERCIAL PROPERTY**

COLDWELL BANKER S

BAIN

Build to suit opportunity on Bend's south side in front of Walmart. Four commercial retail spaces, one with drive thru. Rent determined on deal by deal basis depending on construction costs. Available fall/winter 2021. PAULA VAN VLECK, Broker, 541.280.7774