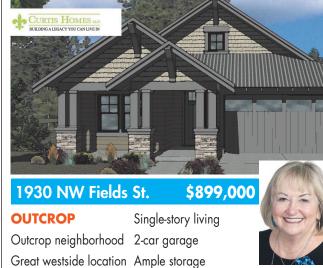

## 2625 NW Pilot View Ct. \$380,000

**AWBREY ROAD** HEIGHTS .73 acre Flat lot

Buyer selections are

New Curtis home

541 350 5553

2-car garage 38x16 RV garage Large corner lot in Discovery West Phase

\$250,000