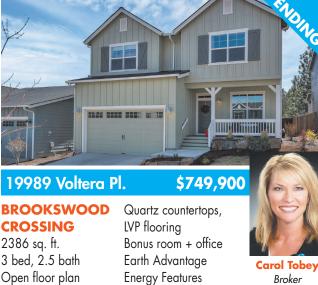

## 20505 Bowery Ln.

**ROCK O' THE** RANGE 3 bed, 2.5 bath 2126 sq. ft. 1008 sq. ft. daylight basement

\$1,050,000 Beautiful upgraded Gated, 5.63 acres, 3 acres irrigated Mollie Tennant Pond and creek 541 610 7686 20x30 Barn

Broker

Great storage

Close to The Old Mill