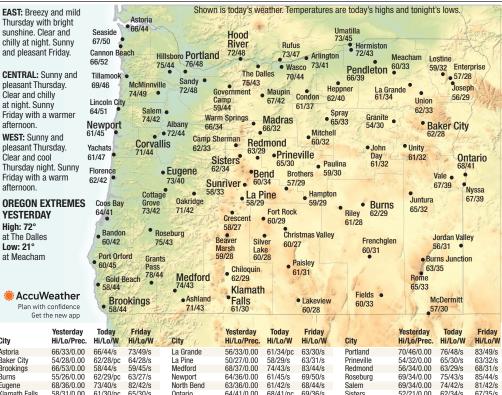

LOW

34°

Mild with plenty of sun

Warm with plenty of

sunshine

warm

**MONDAY** 

warm

City

66°

Hi/Lo/Prec

Mostly sunny and pleasant

Hi/Lo/W

WEDNESDAY

65°

Hi/Lo/W