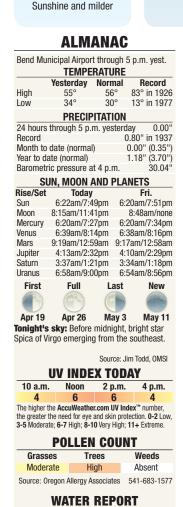

Acre feet

47439

22350

11316

90663

Station

**SKI REPORT** 

In inches as of 5 p.m. yesterday

0

Deschutes R. below Crane Prairie

Crescent Ck. below Crescent Lake

Crooked R. below Prineville Res

Ochoco Ck. below Ochoco Res.

Deschutes R. below Wickiup

Deschutes R. at Benham Falls

112860

Capacity

86%

56%

26%

26% 61%

654

964

14

165

Base

88-110

0-189

41-71

Cu.ft./sec.