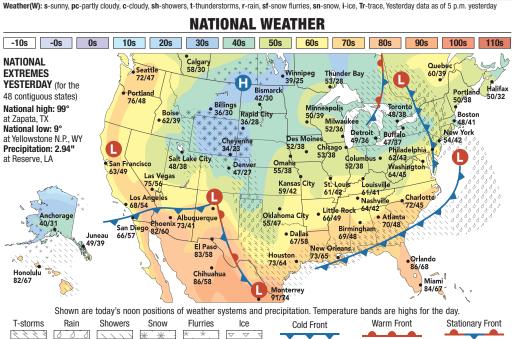

LOW

34°

Mild with plenty of sun

Warm with plenty of

sunshine

warm

**MONDAY** 

warm

City

66°

Hi/Lo/Prec

Mostly sunny and pleasant

Hi/Lo/W

WEDNESDAY

65°

Hi/Lo/W



Acre feet

47439

22350

11316

90663

Station

**SKI REPORT** 

In inches as of 5 p.m. yesterday

0

Deschutes R. below Crane Prairie

Crescent Ck. below Crescent Lake

Crooked R. below Prineville Res

Ochoco Ck. below Ochoco Res.

Deschutes R. below Wickiup

Deschutes R. at Benham Falls

112860

Capacity

86%

56%

26%

26% 61%

654

964

14

165

Base

88-110

0-189

41-71

Cu.ft./sec.







#### TRAVEL WEATHER Hi/Lo/W Hi/Lo/W Hi/Lo/Prec.

| Akron<br>Albany