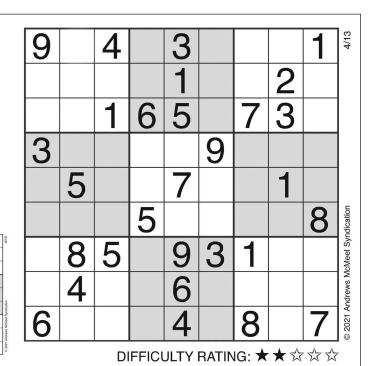

# SUDOKU

Complete the grid so that every row, column and 3x3 box contains every digit from 1 to 9 inclusively.