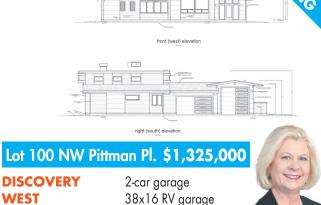

Brokers 541 350 8617

38x16 RV garage Large corner lot in Discovery West Phase 2 built by JD Neel Construction

Single-level

Mid Century

2100 sq. ft.

3 bed, 2 bath

2625 NW Pilot View Ct. \$399,900

**AWBREY ROAD** 