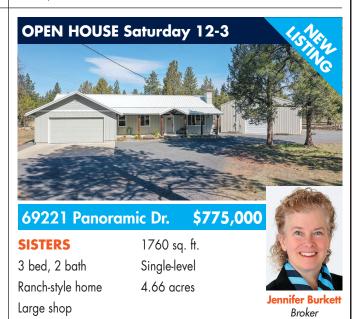

## Harcourts **The Garner Group** Real Estate

## www.thegarnergroup.com 541 383 4360





\$395,000 2827 NW Horizon Dr.

updated

AWBREY BUTTE Single-level 1930's bungalow 3 bed, 2 bath 1733 sq. ft. 2 blocks to river/trails Fenced backyard

3 blocks to downtown Beautifully maintained and thoughtfully Attached 2-car garage



Brokers 541 350 8617







38x16 RV garage Large corner lot in Discovery West Phase 2 built by JD Neel Construction

Single-level

Mid Century

2100 sq. ft.

3 bed, 2 bath





2625 NW Pilot View Ct. \$399,900

**AWBREY ROAD** 

**HEIGHTS** .73 acre Flat lot

Stunning panoramic views from Smith Rock to the Paulina's

Lisa Bowlin Broker

541 410 6110

American Farmhouse

Broker 541 610 7157

541 420 4348







front/rear patios





main level

## Harcourts The Garner Group Real Estate 民自

Office Open Mon-Fri 9-5, weekends 11-2 | 2762 Northwest Crossing Dr, Bend OR