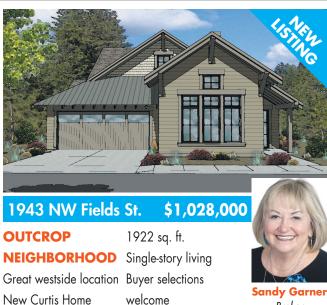

## Harcourts **The Garner Group** Real Estate

## www.thegarnergroup.com 541 383 4360





\$395,000 2827 NW Horizon Dr.

updated

AWBREY BUTTE Single-level 1930's bungalow 3 bed, 2 bath 1733 sq. ft. 2 blocks to river/trails Fenced backyard

3 blocks to downtown Beautifully maintained and thoughtfully Attached 2-car garage



Brokers 541 350 8617







38x16 RV garage Large corner lot in Discovery West Phase 2 built by JD Neel Construction

Single-level

Mid Century

2100 sq. ft.

3 bed, 2 bath





2625 NW Pilot View Ct. \$399,900

**AWBREY ROAD** 

**HEIGHTS** .73 acre Flat lot

Stunning panoramic views from Smith Rock to the Paulina's

Lisa Bowlin Broker

541 410 6110

American Farmhouse

Broker 541 610 7157

541 420 4348







front/rear patios





main level

## Harcourts The Garner Group Real Estate 民自

Office Open Mon-Fri 9-5, weekends 11-2 | 2762 Northwest Crossing Dr, Bend OR