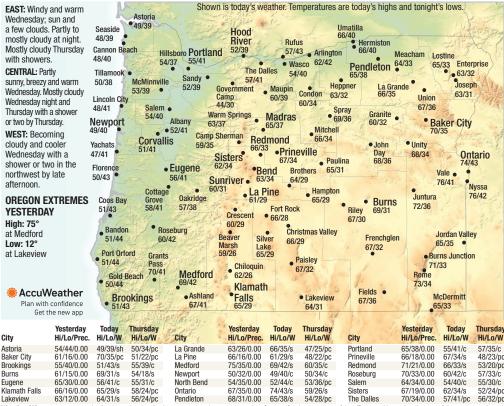

oo Ski Area        | 0                | 0-9         |
| Mt. Ashland            | 0                | 53-7        |
| Mt. Bachelor           | 0                | 98-11       |
| Mt. Hood Meadows       | 0                | 0-22        |
| Mt. Hood Ski Bowl      | 0                | 66-9        |
| Timberline Lodge       | 0                | 0-18        |
| Willamette Pass        | 0                | 0-4         |
| Aspen / Snowmass, C    | 0 0              | 48-6        |
| Mammoth Mtn. Ski, CA   | 0 A              | 55-9        |
| Squaw Valley, CA       | 0                | 0-10        |
| Park City Mountain, U7 | Γ 2              | 45-5        |
| Sun Valley, ID         | 0                | 43-7        |
|                        |                  |             |

#### **OREGON WEATHER**





Cold Front

Warm Front

#### TRAVEL WEATHER

|