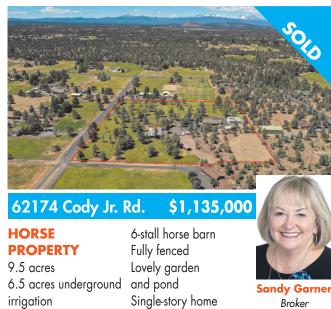

*

MARKEN **SUMMIT** Close in westside location NW contemporary

**Directions** From Shevlin Park Road, north on Mt.

Washington, left on Nordic

Ave., right on Marken.

designs

2000 sq. ft. and up Mountain views Starting in the Upper \$900's.



Shelley Griffin Broker 541 280 3804



2625 NW Pilot View Ct. \$399,900

AWBREY ROAD Flat lot **HEIGHTS** .73 acre

Stunning views

Lisa Bowlin Broker 541 410 6110





title insurance covers.

in Real Estate!

Contact me, your resource





| CANAL VIEW        | Kitchen island with |
|-------------------|---------------------|
| Single-level home | pull-outs           |
| 2037 sq. ft.      | Lots of storage     |
| Open floor plan   | Custom cabinetry    |
| Coffered ceilings | 9500 sq. ft. lot    |

n<mark>dy Garn</mark>er Broker 541 610 7157





### 7170 NW River Springs Rd. \$899,900

**RIVER SPRINGS ESTATES** 2668 sq. ft. 3 bed, 3.5 bath

- shop parking with power/sewer/water

24x36 heated 3-bay 12x24 covered RV

**Shelley Griffin** Broker

Broker

.13 acre

Fenced backyard Xtra long 2-car garage

Inez Martin Principal Broker

Op Со

11.57 private acres hook up 541 280 3804 Corner lot 808 561 4162 Huge shop Gorgeous pastures

Broker 541 610 7157



#### **BRASADA** RANCH

Amazing views of mountains, golf course offer and approval and neighborhood On 15th hole and

fairway Golf initiation fee included with accepted Phyllis Mage Exceptional house and 541 948 0447 landscape plans

**REAL ESTATE** 

REDEFINED

We're not reinventing the game,

we're changing it.

Harcourts Auctions



. Harwood floors

Large master suite

Bonus r