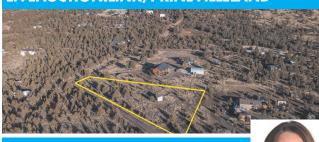

#### LIVEAUCTION.LINK/PRINEVILLELAND

#### Lot 66 Winchester Loop

Beautiful, gently sloping corner lot with open territorial views. Nicely treed with mature Juniper, the perfect get away. Come and recharge your battery in the beauty of Central Oregon. Minutes from Prineville Reservoir, offering biking, hiking and water sports.