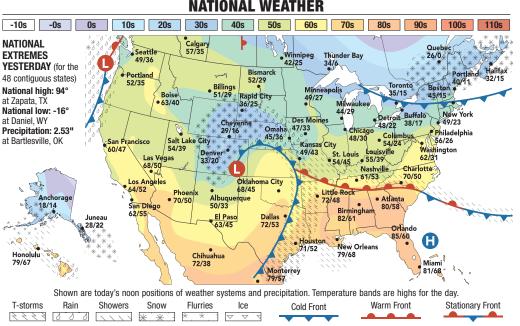

| 0-9         |
| Mt. Ashland            | 0                   | 64-68       |
| Mt. Bachelor           | 0                   | 105-123     |
| Mt. Hood Meadows       | 0                   | 0-21        |
| Mt. Hood Ski Bowl      | 0                   | 65-90       |
| Timberline Lodge       | 0                   | 0-17        |
| Willamette Pass        | 0                   | 0-6         |
| Aspen / Snowmass, C    | 0 0                 | 45-63       |
| Mammoth Mtn. Ski, C    | A 2                 | 70-10       |
| Squaw Valley, CA       | 0                   | 0-12        |
| Park City Mountain, U  | T 3                 | 52-69       |
| Sun Valley, ID         | 0                   | 66-8        |
|                        |                     |             |

#### OREGON WEATHER





#### TRAVEL WEATHER

Breezy with a couple of

showers possible

| City         Hi/Lo/Prec.         Hi/Lo/W         Hi/Lo/W         City         Hi/Lo/Prec.         Hi/Lo/W         36/30/C         62/37/S         Lansing         29/23/IT         29/22/D         49/33/F         20/21/B         30/33/S         Alsaning         52/18/0.00         48/20/D         49/33/F         40/24/D         50/32/C         66/35/IT         40/24/D         40/24/D         50/32/C         66/33/D         40/24/D         40/24/D         40/24/D         50/32/C         66/33/D         40/24/D         50/32/C         60/32/C         60/24/C