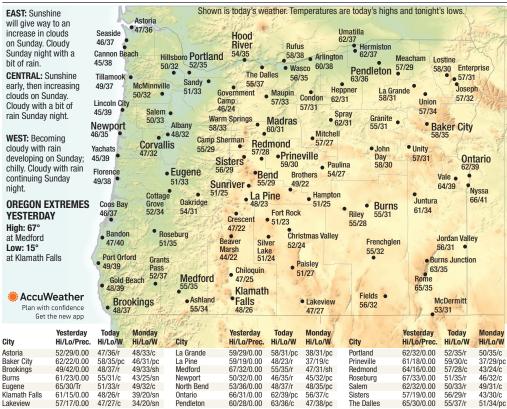

| 0-9         |
| Mt. Ashland            | 0                   | 64-68       |
| Mt. Bachelor           | 0                   | 105-123     |
| Mt. Hood Meadows       | 0                   | 0-21        |
| Mt. Hood Ski Bowl      | 0                   | 65-90       |
| Timberline Lodge       | 0                   | 0-17        |
| Willamette Pass        | 0                   | 0-6         |
| Aspen / Snowmass, C    | 0 0                 | 45-63       |
| Mammoth Mtn. Ski, C    | A 2                 | 70-10       |
| Squaw Valley, CA       | 0                   | 0-12        |
| Park City Mountain, U  | T 3                 | 52-69       |
| Sun Valley, ID         | 0                   | 66-8        |
|                        |                     |             |

#### OREGON WEATHER





#### TRAVEL WEATHER

Breezy with a couple of

showers possible

| City         Hi/Lo/Prec.         Hi/Lo/W         Hi/Lo/W         City         Hi/Lo/Prec.         Hi/Lo/W         36/30/C         62/37/S         Lansing         29/23/IT         29/22/D         49/33/F         20/21/B         30/33/S         Alsaning         52/18/0.00         48/20/D         49/33/F         40/24/D         50/32/C         66/35/IT         40/24/D         40/24/D         50/32/C         66/33/D         40/24/D         40/24/D         40/24/D         50/32/C         66/33/D         40/24/D         50/32/C         60/32/C         60/24/C