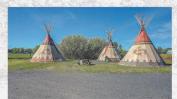

## **BURNS RV PARK FOR SALE**

BURNS GOOD-SAM RV PARK ON 7.6+ ACRES BORDERING THE SILVIES RIVER!

- 7.62 ACRES
- 11 CAP RATE
- 48 FULL HOOKUP SITES
- 22 PULL THRU SPACES
- 29 BACK IN SPACES
- 15 METERED SITES FOR MO/MO RENTALS
- 1100SF 3 BED/2 BATH CARETAKER QUARTERS
- · CHECK IN OFFICE
- SEPARATE SHOP
- 2 GUEST CABINS
- . 3 TEE-PEES
- · TENT SITES
- 2 BATH/SHOWER/LAUNDRY SITES
- FIRE PITSBARBEQUES
- . PARK AREAS + MORE!