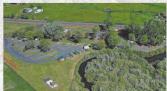

## **BURNS RV PARK FOR SALE**

BURNS GOOD-SAM RV PARK ON 7.6+ ACRES BORDERING THE SILVIES RIVER!

- 7.62 ACRES
- 11 CAP RATE
- 48 FULL HOOKUP SITES
- 22 PULL THRU SPACES
- 29 BACK IN SPACES
- 15 METERED SITES FOR MO/MO RENTALS
- 1100SF 3 BED/2 BATH CARETAKER QUARTERS
- · CHECK IN OFFICE
- SEPARATE SHOP
- 2 GUEST CABINS
- . 3 TEE-PEES
- · TENT SITES
- 2 BATH/SHOWER/LAUNDRY SITES
- FIRE PITSBARBEQUES
- . PARK AREAS + MORE!