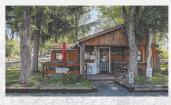

## **BURNS RV PARK FOR SALE**

BURNS GOOD-SAM RV PARK ON 7.6+ ACRES BORDERING THE SILVIES RIVER!

- 7.62 ACRES
- 11 CAP RATE
- 48 FULL HOOKUP SITES
- 22 PULL THRU SPACES
- 29 BACK IN SPACES
- 15 METERED SITES FOR MO/MO RENTALS
- 1100SF 3 BED/2 BATH CARETAKER QUARTERS
- · CHECK IN OFFICE
- SEPARATE SHOP
- 2 GUEST CABINS
- . 3 TEE-PEES
- · TENT SITES
- 2 BATH/SHOWER/LAUNDRY SITES
- FIRE PITSBARBEQUES
- . PARK AREAS + MORE!