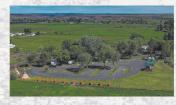

## **BURNS RV PARK FOR SALE**

BURNS GOOD-SAM RV PARK ON 7.6+ ACRES BORDERING THE SILVIES RIVER!

- 7.62 ACRES
- 11 CAP RATE
- 48 FULL HOOKUP SITES
- 22 PULL THRU SPACES
- 29 BACK IN SPACES
- 15 METERED SITES FOR MO/MO RENTALS
- 1100SF 3 BED/2 BATH CARETAKER QUARTERS
- · CHECK IN OFFICE
- SEPARATE SHOP
- 2 GUEST CABINS
- . 3 TEE-PEES
- · TENT SITES
- 2 BATH/SHOWER/LAUNDRY SITES
- FIRE PITSBARBEQUES
- . PARK AREAS + MORE!