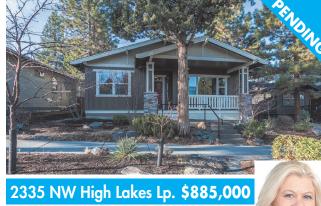

|                                           |
|-------------------------------------------------------------------|------------------------------------------------------------------|-------------------------------------------|
| RIVER<br>SPRINGS                                                  | 24x36 heated 3-bay<br>shop                                       |                                           |
| ESTATES<br>2668 sq. ft.<br>3 bed, 3.5 bath<br>11.57 private acres | 12x24 covered RV<br>parking with<br>power/sewer/water<br>hook up | Shelley Griffin<br>Broker<br>541 280 3804 |
|                                                                   |                                                                  |                                           |



| 2003 NW 11gh    |                       |                        |
|-----------------|-----------------------|------------------------|
| NORTHWEST       | Vaulted ceilings      |                        |
| CROSSING        | Bonus room            |                        |
| 1795 sq. ft.    | Close to neighborhood | All the line of        |
| 3 bed, 2.5 bath | park                  | Oleta Yancey<br>Broker |
| 2-car garage    |                       | 541 410 8373           |
|                 |                       |                        |





550 NW Franklin Ave. #8 \$584,900



## 430 NW Flagline Dr.

**SKYLINER SUMMIT** 

Single-level home Easy access to trails, Downtown Updated kitchen Backs to common space



**RIVER'S EDGE** Backs to the golf course Floor to ceiling 2538 sq.