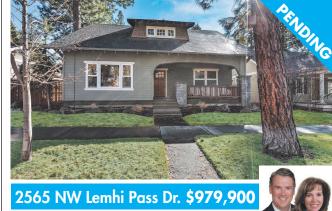

| 2003 NW 11gh    |                       |                        |
|-----------------|-----------------------|------------------------|
| NORTHWEST       | Vaulted ceilings      |                        |
| CROSSING        | Bonus room            |                        |
| 1795 sq. ft.    | Close to neighborhood | All the line of        |
| 3 bed, 2.5 bath | park                  | Oleta Yancey<br>Broker |
| 2-car garage    |                       | 541 410 8373           |
|                 |                       |                        |