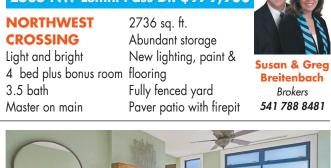

| 2003 NW 11gh    |                       |                        |
|-----------------|-----------------------|------------------------|
| NORTHWEST       | Vaulted ceilings      |                        |
| CROSSING        | Bonus room            |                        |
| 1795 sq. ft.    | Close to neighborhood | All the line of        |
| 3 bed, 2.5 bath | park                  | Oleta Yancey<br>Broker |
| 2-car garage    |                       | 541 410 8373           |
|                 |                       |                        |