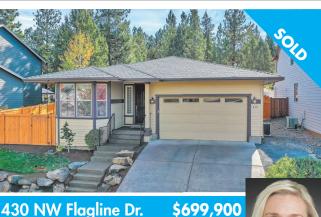

## 430 NW Flagline Dr.

**SKYLINER SUMMIT** 

Single-level home Easy access to trails, Downtown Updated kitchen Backs to common space

**RIVER'S EDGE** Backs to the golf course Floor to ceiling 2538 sq. ft. fireplace 3 bed, 2.5 bath