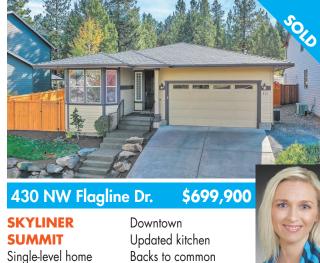

#### 2786 NW High Lakes In \$734 010

| 2700 HW High  | Lukes Lp. 97 0470 |                            |
|---------------|-------------------|----------------------------|
| NORTHWEST     | 1621 sq. ft.      | A 251                      |
| CROSSING      | Single-level      |                            |
| Contemporary  | Open floor plan   |                            |
| Craftsman     | Gourmet kitchen   | Jennifer Burkett<br>Broker |
| 3 bed, 2 bath | Wood floors       | 541 420 4348               |
|               |                   |                            |