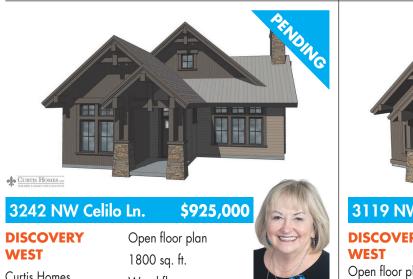

|
|---------------|-------------------|----------------------------|
| NORTHWEST     | 1621 sq. ft.      | A 251                      |
| CROSSING      | Single-level      |                            |
| Contemporary  | Open floor plan   |                            |
| Craftsman     | Gourmet kitchen   | Jennifer Burkett<br>Broker |
| 3 bed, 2 bath | Wood floors       | 541 420 4348               |
|               |                   |                            |



Easy access to trails, space the Deschutes River, This home is Mt. Bachelor and spectacular



541 280 6250

ENDING

2531 NW Crossing Dr. \$491,000 **NORTHWEST** Hardwood flooring **CROSSING** Private courtyard patio 1388 sq. ft. Beautiful built-ins 2 bed, 2.5 bath Large master suite NWX townhouse











### Harcourts The Garner Group Real Estate R白

Office Open Mon-Fri 9-5, weekends 11-2 | 2762 Northwest Crossing Dr, Bend OR