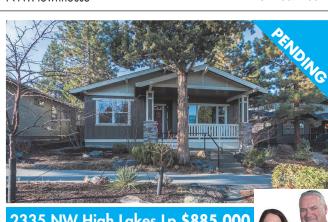

#### 2786 NW High Lakes In \$734 010

| 2700 HW High  | Lukes Lp. 97 0470 |                            |
|---------------|-------------------|----------------------------|
| NORTHWEST     | 1621 sq. ft.      | A 251                      |
| CROSSING      | Single-level      |                            |
| Contemporary  | Open floor plan   |                            |
| Craftsman     | Gourmet kitchen   | Jennifer Burkett<br>Broker |
| 3 bed, 2 bath | Wood floors       | 541 420 4348               |
|               |                   |                            |