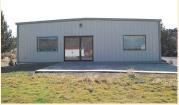

## \$199,900

4000 sq ft steel commercial building, 1.24-acre lot, Retail space, offices, work space, with 3 overhead drop receptacles, 2 bath, shop at the rear of building.

MLS 220113033

**CALL JO ELLEN SILVA** 

\$355,000