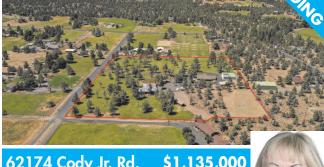

**#2 OFFICE IN REVENUE PER AGENT** 

**NORTH AMERICA** 

1935 sq. ft. Modern design decks European cabinetry 2-car garage

Broker 503 350 5553

6-stall horse barn **HORSE** 

**PROPERTY** Fully fenced 9.5 acres Lovely garden 6.5 acres underground and pond Single-story home irrigation Huge shop Gorgeous pastures