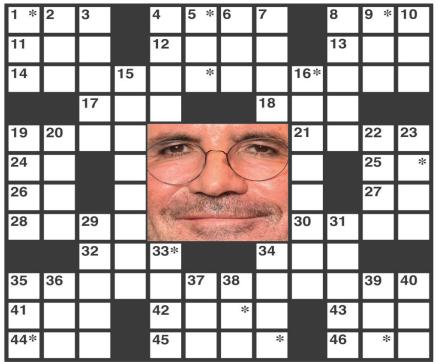

Nancy Gotchy, 541-408-0570 | Tiffany Plagmann, 541-788-3487 www.aseniormoment.us We are 100% local, independent and not affiliated with any single provider network

The identity of the featured celebrity is found within the answers in the puzzle. In order to take the TV Challenge, unscramble the letters noted with asterisks within the puzzle.

## Simon Cowell Solution

| $\Box$       | О            | X |              | M | О   | Γ | S |              | N            | О         | Э            |
|--------------|--------------|---|--------------|---|-----|---|---|--------------|--------------|-----------|--------------|
| M            | О            | T |              | E | N   | О | Γ |              | О            | D         | Ι            |
| E            | T            | T | $\mathbf{E}$ | В | О   | Γ | E | Н            | С            | $\forall$ | В            |
|              |              | Π | В            | D |     |   | M | $\mathbf{T}$ | $\forall$    |           |              |
| О            | $\mathbf{T}$ | N | $\cup$       |   |     |   |   | Ι            | В            | E         | D            |
| N            | О            |   | S            |   |     |   |   | M            |              | В         | $\mathbf{E}$ |
| О            | Γ            |   | О            |   |     |   |   | Γ            |              | О         | S            |
| N            | $\forall$    | Γ | d            |   | ži. |   |   | В            | S            | S         | Ω            |
|              |              | О | X            | О |     |   | S | Ι            | $\mathbf{T}$ |           |              |
| S            | C            | В | E            | В | D   | Γ | О | C            | $\mathbf{E}$ | Н         | Т            |
| $\mathbf{T}$ | A            | В |              | О | Е   | Γ | О |              | Е            | S         | Ι            |
| S            | Γ            | E |              | Н | T   | I | M |              | M            | $\forall$ | S            |