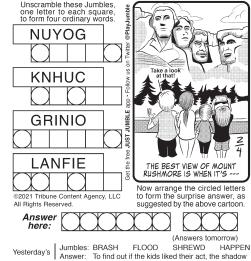

THAT SCRAMBLED WORD GAME

By David L. Hoyt and Jeff Knurel

puppeteers asked for - A SHOW OF HANDS