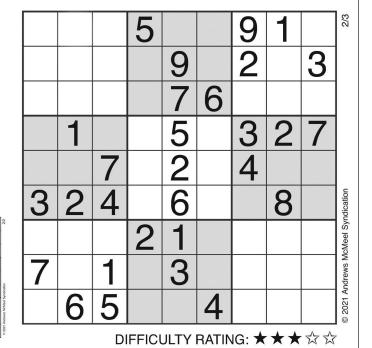

# SUDOKU

Complete the grid so that every row, column and 3x3 box contains every digit from 1 to 9 inclusively.