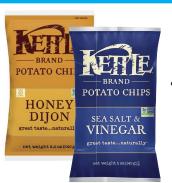

#### **KETTLE CHIPS**

Honey Dijon, Sea Salt & Vinegar, NY Cheddar, Sea Salt

**BONE IN PORK** SHOULDER ROAST

Whole In Bag

STORE HOURS 7 AM TO 9 PM  $\parallel$  ISOLATED SHOPPING FOR AGES 60+ AND HIGH RISK MEMBERS OF THE COMMUNITY 6 TO 7 AM 63455 HWY. 97 N, BEND | 541.388.2100 | FOOD4LESSBEND.COM | AD ITEMS SUBJECT TO AVAILABILITY