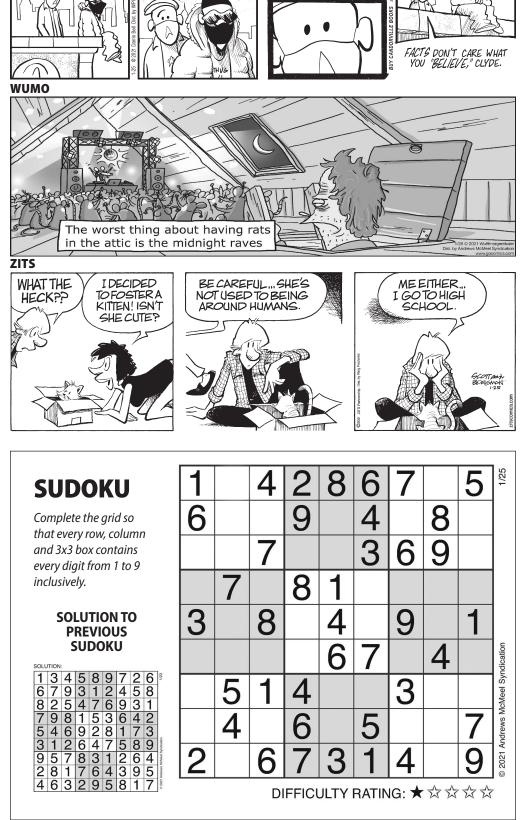

### TANKIBITE By David L. Hoyt and Jeff Kn one letter to each square to form four ordinary words SEGSU NADKR PRIELT 25 HEIR NEW MATTRESS CAME WIT A MONEY-BACK GUARANTEE, SAQHUS Now arrange the circled letters to form the surprise answer, as ©2021 Tribune Content Ager All Rights Reserved. LLC suggested by the above cartoon へ (Answers tomorrow) Jumbles: LOGIC USHER SPLICE HANGAR Saturday's Answer: The terrestrial gastropod mollusk was in a lazy mood and feeling a bit - SLUGGISH