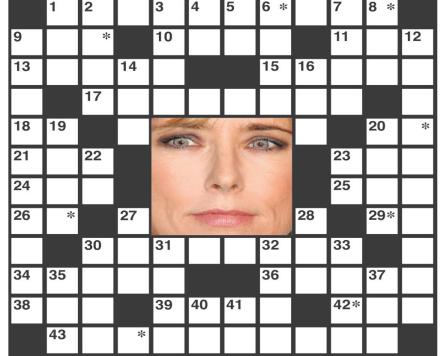

The identity of the featured celebrity is found within the answers in the puzzle. In order to take the TV Challenge, unscramble the letters noted with asterisks within the puzzle.

## ACROSS

- 1. "Jimmy \_\_\_\_!"
- 9. Optima or Sorento
- 10. Red Muppet
- 11. " Got a Secret"
- 13. Word with tube or city
- 15. Kinder
- 17. Kelly \_\_; role on "Chicago Fire"
- 18. Initials for actor Dennehy
- 20. "Homicide: Life \_\_\_ the Street"
- 21. Suffix for text or press
- 23. Go astray
- 24. Hospital personnel
- 25. Butterfly or Bovary: abbr.
- 26. "All Dogs to Heaven"
- 29. Initials for Eva Gabor's "Green Acres" costar
- 30. Series for Justin Hires
- 34. VP Agnew
- 36. Fluid buildup problem
- 38. Role on "Cheers"
- 39. "American \_\_\_"; 2017 Tom Cruise movie
- 42. Traveler's stop
- 43. Co-star on "9 to 5" (2) DOWN
- 1. Relatives
- 2. McKellen & McShane
- 3. Mr. Griffin
- \_ Camino: A Breaking 4. Bad Movie"; 2019 film
- 5. Initials for Judy Garland's eldest
- 6. Actress Anderson

- 7. "Miami <u>"</u> (1984-89) 8. Arden or Plumb
- 9. Role on "Chicago P.D." (2)
- 12. "Blue Bloods" role (2)
- 14. Sushi restaurant supply
- 16. Actress/director Lupino
- 19. First James Bond film (2)
- 20. "Coffee, Tea \_\_\_\_?"; 1973 movie
- 22. Elke's initials
- 23. "The Wizard of Oz" role 27." 54, Where Are
- You?" 28. Role on "The Beverly
- Hillbillies" 30. Rogers or Kennedy
- 31. Unconscious state
- 32. Swerve
- 33. Harness strap 35. Golfing term
- 37. File drawer, perhaps
- 40. "I \_\_\_ Number Four"; Alex Pettyfer film
- 41. "Who \_\_ You Think You Are?"