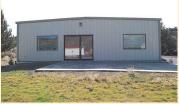

## \$199,900

4000 sq ft steel commercial building, 1.24-acre lot, Retail space, offices, work space, with 3 overhead drop receptacles, 2 bath, shop at the rear of building.

MLS 220113033

**CALL JO ELLEN SILVA** 