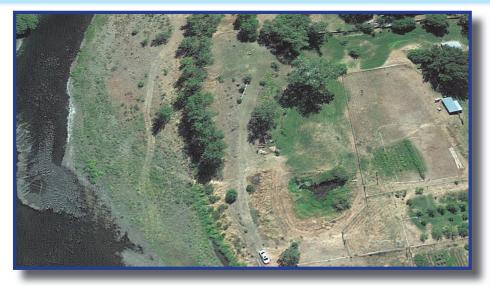

# RIVERFRONT PROPERTY FOR SALE BY OWNER

300+ feet of River Frontage | 4+ Acres | 3 Adjacent Parcels Zoned Residential/Commercial | North Fork John Day River | Monument, OR

#### Parcel 3

2.36 acres with over 300 feet river frontage, spring fed pond for irrigation with 2 electric pumps

One of a kind property. Can be self-sufficient homestead and/or business. Farm to table, weddings, retreat center, campground, a lot of opportunities!