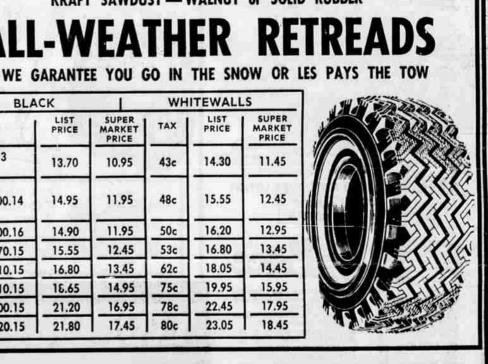

Ethylene Glycol Base In Case Lots Gallon o-Minte 55 Gal. Drum ..... gal. 1.39 10 Case Lots ......

SUPER

PRICE

10.95

11.95

11.95

12.45

13.45

14.95

16.95

17.45

gal. 1.49 Single Gallons gal. 1.69 ALL TRUCK AND PASSENGER

SHOCK ABSORBERS AT LOW SUPER MARKE PRICES

STRAD-O-SPORTSMAN

STRAD-O-PLAZA

\* Choose early for Christmas!

1031 WALL IN BEND ... 382-1891

095

LIST

14.30

15.55

16.20

16.80

18.05

19.95

22.45

23.05

TAX

43c

48c

50c

53c

62c

75c

78c

80c