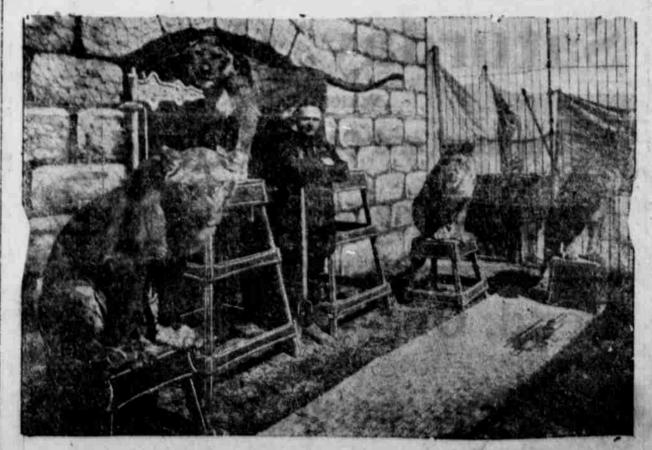

The advance agent had only two tips on the show. Qne was to the "Boys" to take their girls to see Oh

CAPTAIN PAUL JOHANNING And his group of South African black maned lions, to be seen during Reveille Week in Bend, October 20-25.