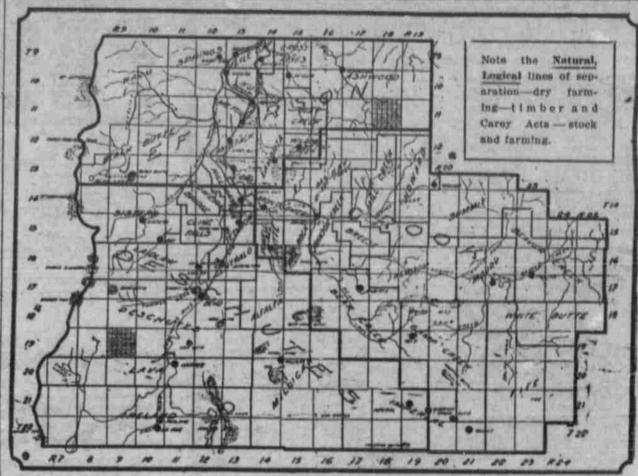

MAP OF CROOK COUNTY SHOWING PROPOSED DESCRIPTES AND JEFFERSON COUNTIES,

This Table Shows Why Taxes Have Gone Up. Your Officers. Cost \$13,000 in 1908, \$40,000 in 1913. Other Court House Expense in 1913 was \$33,000. Deschutes County Can Return to the Economy of Earlier Years.