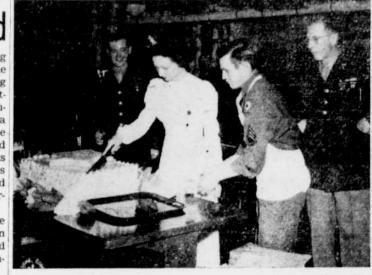

## OPERATION SUCCESSFUL

Post Signal Photo Lab

Sgt. William Frost of the Cooks and Bakers School casts a critical eye toward Sgt. Peggy Smith of the Wac Company as she cuts the mammoth cake he prepared for the March of Dimes dance at the Service Club last week. Sergeant Smith, elected by a drawing to perform the delicate operation, carried things off without a hitch, while Col. Frank S. Besson, ERTC commander, watched interest-edly. In his usual place at the "mike" is Sgt. Buddy Hyde of the Special Service Office.